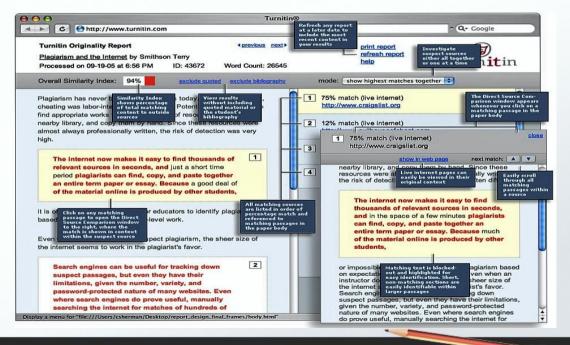

- + Founded in 1996 by Turnitin LLC US
  - + Over 30 million students at 15,000 institutions in 150 countries
- An internet based service (Web-based)
- Turnitin offers the following tools:-

Originality Check

GradeMark







Document is compared to database

Student's work is submitted electronically





Originality Report is generated in minutes

Percentage of matched content is identified



Matching passages from 80 billion Internet web pages: updated at a rate of 60-240 million pages/day

> Matching passages from millions of Books, Journals, Newspapers

Matching passages from 1 Billion of Student Papers or Client Node Matching passages compared to original manuscript/article



Create Originality Report **Entire process: seconds-minutes** 

# WHAT DOES THE ORIGINALITY REPORT SHOW?



# FEEDBACK STUDIO (INTERFACE)



# WHAT TURNITIN SEARCHES

Prevent Copy-Paste Culture



80 billion

Current and archived web pages

Discourage Improper Collaboration



1billion

Student papers and dissertations

Avoid Academic & Research Misconduct



178 million

Journal articles, including Crossref content \*CrossCheck

# LARGEST SCHOLARLY COMPARISON DATABASE

#### STM PUBLISHERS:

Journal articles, conference proceedings and books via Crosscheck from 800+ leading scientific, technical and medical (STM) publishers, including:

\* American Chemical Society

American Institute of Physics

American Physical Society

Elsevier

IEEE

Institute of Physics

Lippincott Williams & Wilkins

Nature Publishina

Ovid

Oxford University Press

Sage Publications

Springer

Taylor & Francis

Wiley B