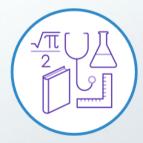

# GETTING STARTED - INSTRUCTOR (MYPLS) **Instructor Account Create Turnitin** Step 1 **Assignment 2** Students to login MyPLS and can start submitting Step 2 **Submit Paper** papers. **Student Account**