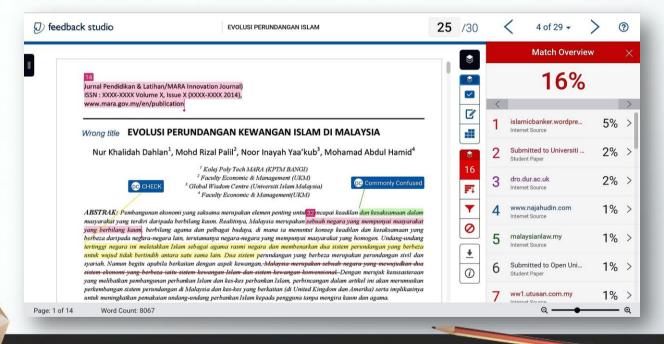

LC US
  - + Over 30 million students at 15,000 institutions in 150 countries
- An internet based service (Web-based)
- Turnitin offers the following tools:-

Originality Check

GradeMark







Document is compared to database

Student's work is submitted electronically





Originality Report is generated in minutes

Percentage of matched content is identified



Matching passages from 80 billion Internet web pages: updated at a rate of 60-240 million pages/day

> Matching passages from millions of Books, Journals, Newspapers

Matching passages from 1 Billion of Student Papers or Client Node Matching passages compared to original manuscript/article



Create Originality Report **Entire process: seconds-minutes** 

# WHAT DOES THE ORIGINALITY REPORT SHOW?



# FEEDBACK STUDIO (INTERFACE)



# WHAT TURNITIN SEARCHES

Prevent Copy-Paste Culture



80 billion

Current and archived web pages

Discourage Improper Collaboration



1billion

Student papers and dissertations

Avoid Academic & Research Misconduct



178 million

Journal articles, including Crossref content \*CrossCheck

# LARGEST SCHOLARLY COMPARISON DATABASE

#### STM PUBLISHERS:

Journal articles, conference proceedings and books via Crosscheck from 800+ leading scientific, technical and medical (STM) publishers, including:

\* American Chemical Society

American Institute of Physics

American Physical Society

Elsevier

IEEE

Institute of Physics

Lippincott Williams & Wilkins

Nature Publishina

Ovid

Oxford University Press

Sage Publications

Springer

Taylor & Francis

Wiley Blackwell

#### CONTENT PARTNERS: