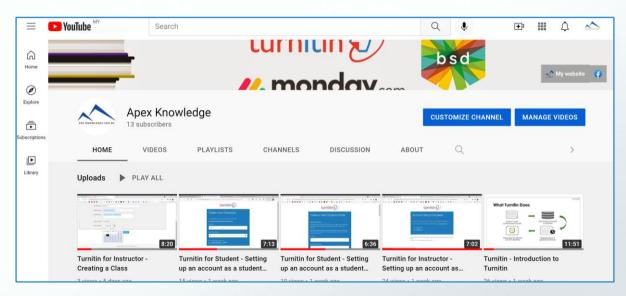

ational School** 

Mont Kiara International School

International School of Kuala Lumpur

International School of Penang

Fairview International Schools

Nobel International School

Cempaka Schools

Nexus International School

IGB International School

Australia International School Malaysia

International School of Brunei

Jerudong International School



# ONLINE GUIDES AND RESOURCES



#### Administrator

Manage Turnitin features, enroll instructors, and oversee your Turnitin account.



#### Instructor

Create classes and assignments to manage and assess your students' submissions.



#### Student

Submit your papers, then view your similarity score and/or feedback in Feedback Studio.

https://help.turnitin.com/feedback-studio/turnitin-website/turnitin-home.htm

# **TUTORIAL VIDEOS**



https://www.youtube.com/channel/UC2rzkg06FNmQeHX8-5B9XqA